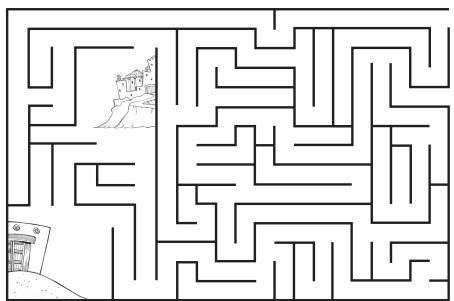

Help the wise men find Baby Jesus and then make their way home. They visit King Herod on the way there, but not on the way back!

The wise men brought Jesus very expensive gifts of gold, frankincense and myrrh. They were gifts fit for a king.